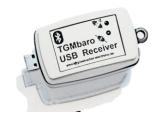

We offer a special Bluetooth USB Receiver and a Windows Software to receive the TGM Result on a Windows PC Com Port as ASCI String or Keystroke into for example EXCEL

Bluetooth

Short Video of the TGMscan