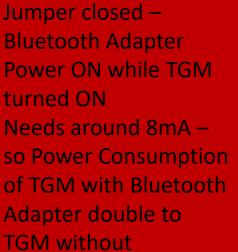

## **Bluetooth Adapter**

removed by lifting it off the main PCB

Use the free Android App "TGMscan" to get the TGM results to a smartphone, assign the result to a door and a car and share the results

https://glasmacher-electronic.com/TGMbluetooth.mp4