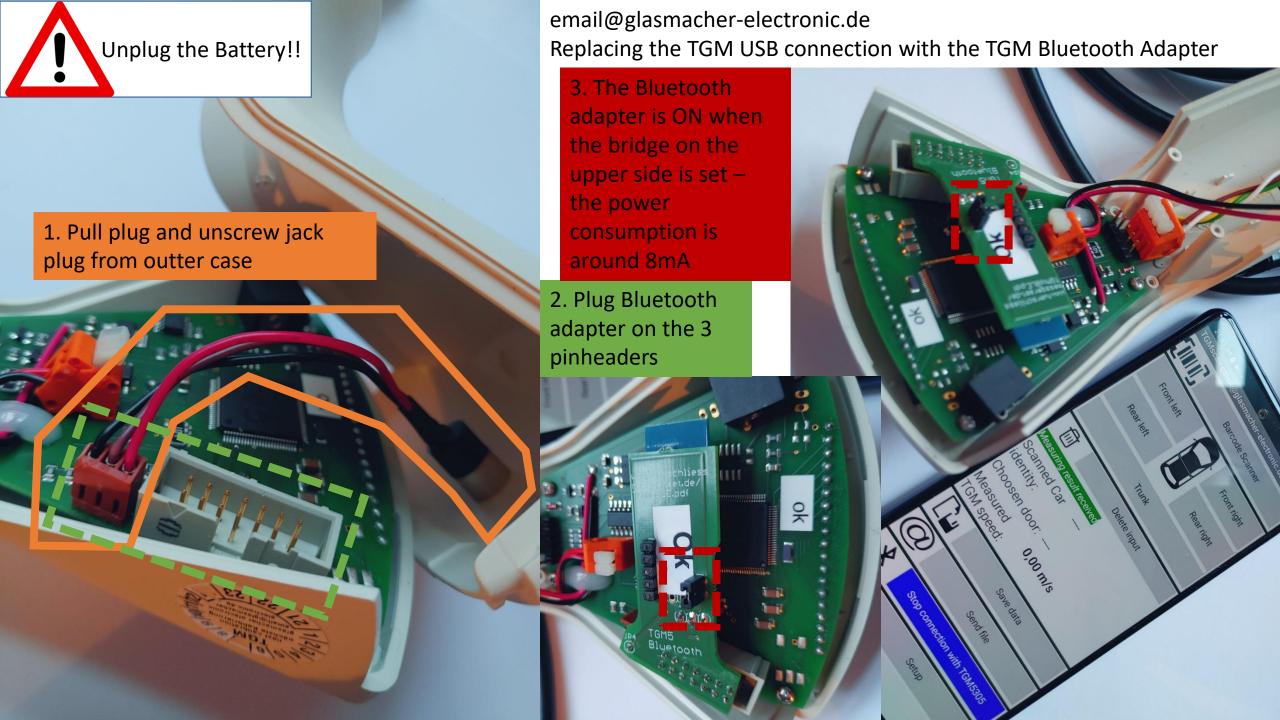

## **Bluetooth Adapter**

removed by lifting it off the main PCB

Use the free Android App "TGMscan" to get the TGM results to a smartphone, assign the result to a door and a car and share the results

https://glasmacher-electronic.com/TGMbluetooth.mp4

email@glasmacher-electronic.de