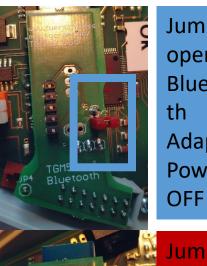

## **Bluetooth Adapter**

removed by lifting it off the main PCB

Use the free Android App "TGMscan" to get the TGM results to a smartphone, assign the result to a door and a car and share the results

https://glasmacher-electronic.com/TGMbluetooth.mp4