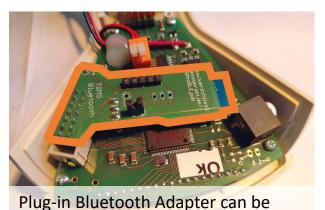

## **Bluetooth Adapter**

removed by lifting it off the main PCB

Use the free Android App "TGMscan" to get the TGM results to a smartphone, assign the result to a door and a car and share the results

https://glasmacher-electronic.com/TGMbluetooth.mp4