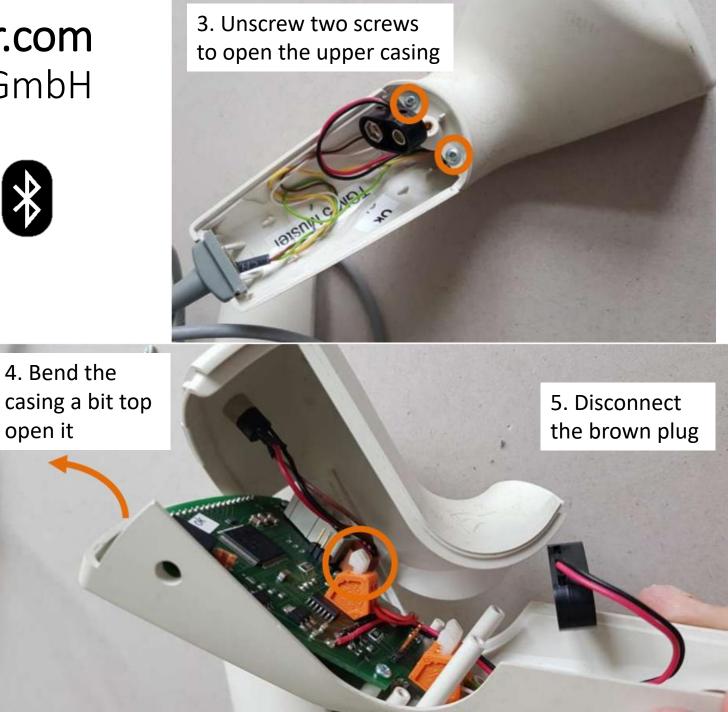

## doorclosingmeter.com glasmacher electronic GmbH

## **Bluetooth Adapter**



removed by lifting it off the main PCB







Use the free Android App "TGMscan" to get the TGM results to a smartphone, assign the result to a door and a car and share the results

https://glasmacher-electronic.com/TGMbluetooth.mp4

We offer a special Bluetooth USB Receiver and a Windows Software to receive the TGM Result on a Windows PC Com Port as ASCI String or Keystroke into for example EXCEL





Bluetooth







Short Video of the TGMscan

email@glasmacher-electronic.de



## doorclosingmeter.com

glasmacher electronic GmbH





open it