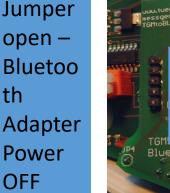

## **Bluetooth Adapter**

removed by lifting it off the main PCB

Use the free Android App "TGMscan" to get the TGM results to a smartphone, assign the result to a door and a car and share the results

https://glasmacher-electronic.com/TGMbluetooth.mp4