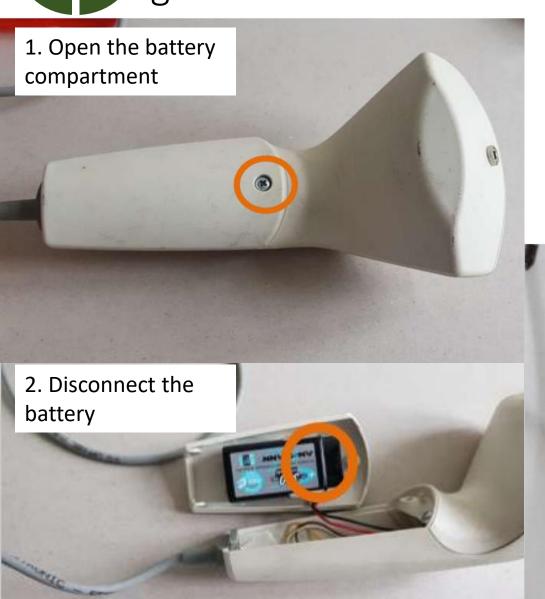

## doorclosingmeter.com glasmacher electronic GmbH

## **Bluetooth Adapter**



removed by lifting it off the main PCB







Use the free Android App "TGMscan" to get the TGM results to a smartphone, assign the result to a door and a car and share the results

https://glasmacher-electronic.com/TGMbluetooth.mp4

We offer a special Bluetooth USB Receiver and a Windows Software to receive the TGM Result on a Windows PC Com Port as ASCI String or Keystroke into for example EXCEL





Bluetooth







Short Video of the TGMscan

email@glasmacher-electronic.de



## doorclosingmeter.com

glasmacher electronic GmbH





open it