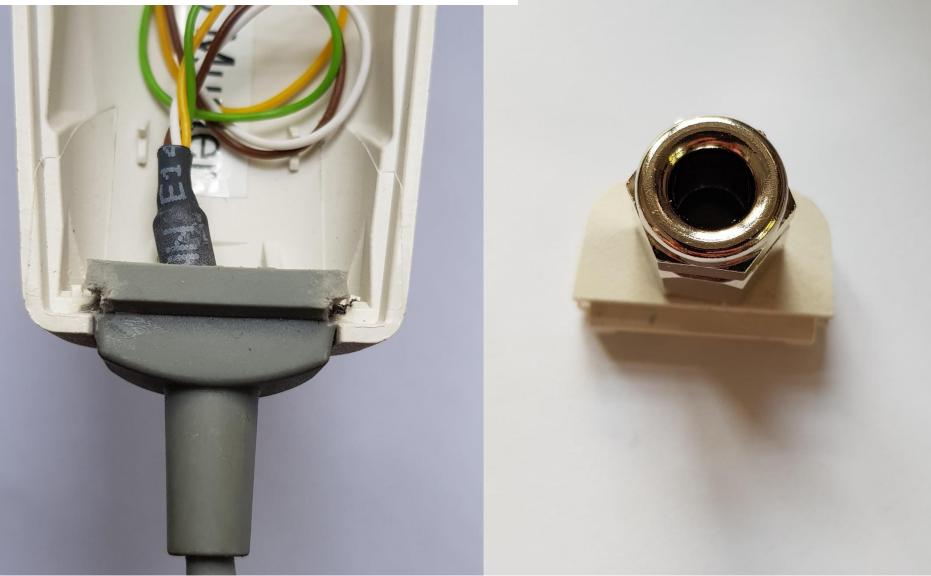

#### Open the measuring device

- Check the terminal block: if you pushing the white lever down the cable is loose – please use ferrules or tin the stripped cable
- Check the cable grommet often the glue gets loose we recommend a special glue for TPE (for example Loctite)

## Cable checking - email@glasmacher-electronic.de

Because of repeated problems with the cable grommmet we changed it in early 2018 from glueing to clamping – please contact <u>email@glasmacher-electronic.de</u> so we can change for you in Germany or send you the metall clamp free of charge so you can change