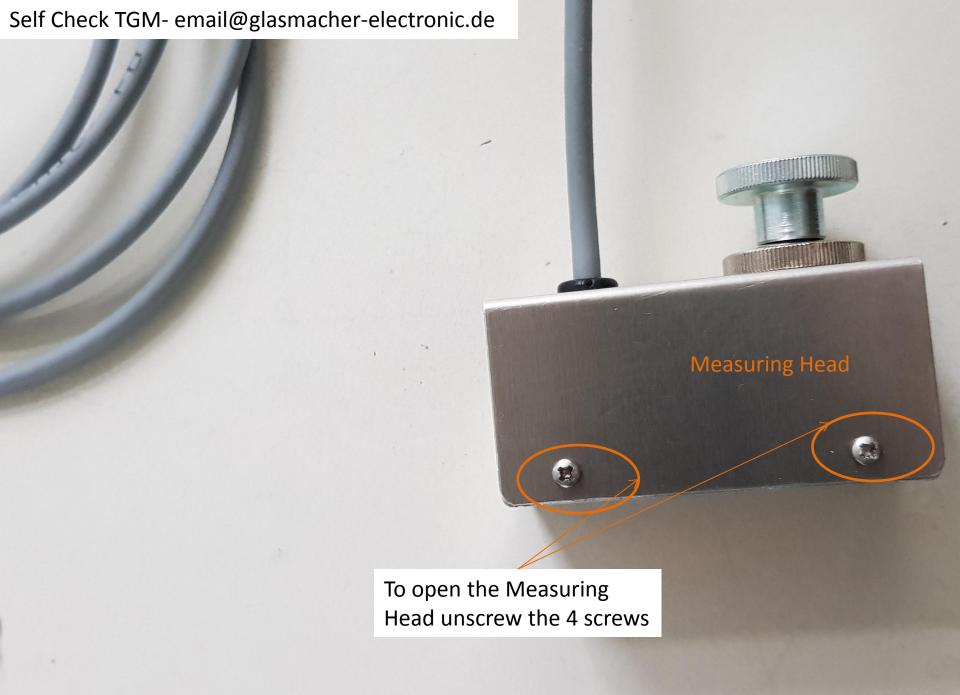

# Measuring Head pr

Where is the cable problem? Where is the cable loose?

ATT 11

Measuring device

TGM