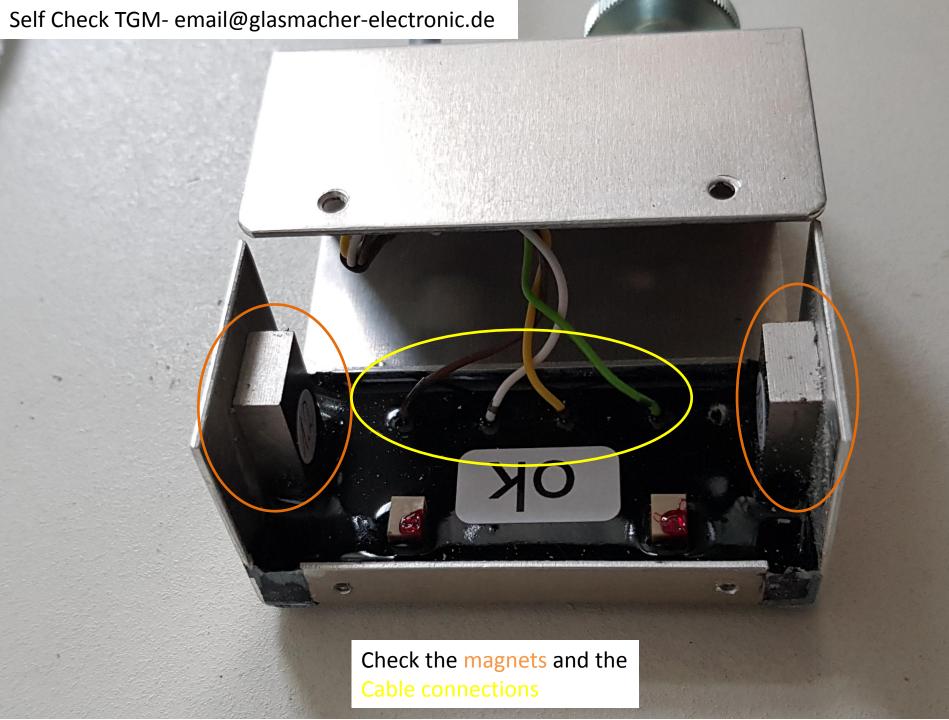

# Measuring Head pr

Where is the cable problem? Where is the cable loose?

ATT 11

Measuring device

TGM